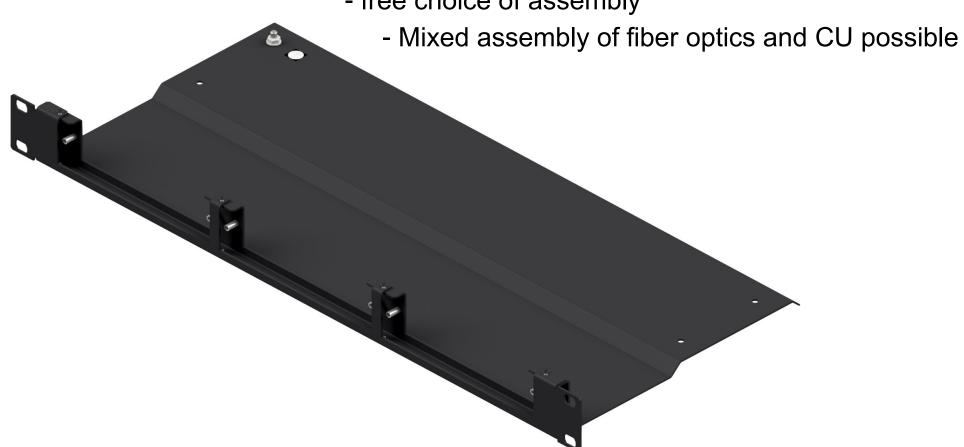

## OSIRISONE Standard Module Rack 19"/3U, 84HP

for mounting up to 12 OSIRISONE module housings - Free choice of assembly - Mixed assembly of fiber optics and CU possible