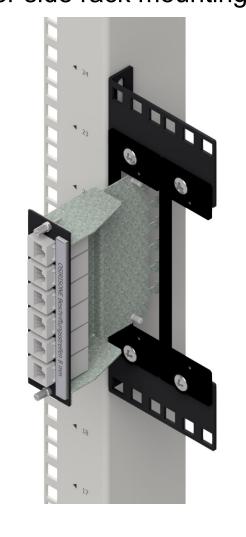

## OSIRISONE Standard Adapter Bracket Set and **OSIRISONE Standard Mounting Plate Set**

for side rack mounting