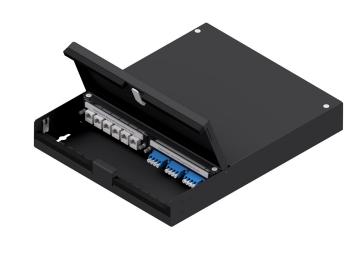

# **OSIRISONE Standard Consolidation-Point**

Two placement options:

- 1. to accommodate up to 2 OSIRISONE module housings 3HE/7TE
- Mixed assembly of fiber optics and CU possible
- 2. to accommodate up to 2 OSIRISONE partial front panels
- Strain relief possibility for the patch cables
- 100% fiber optic splice or distribution enclosure