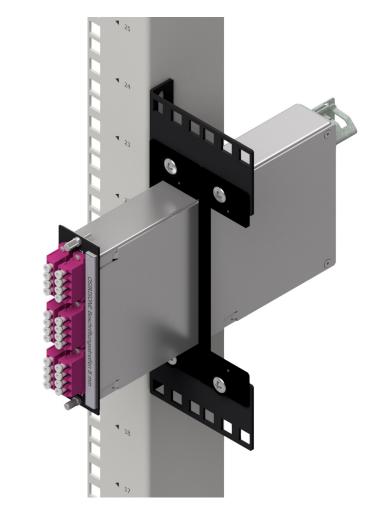

## OSIRISONE Standard Adapter Bracket Set and **OSIRISONE Standard Mounting Plate Set**

for side rack mounting