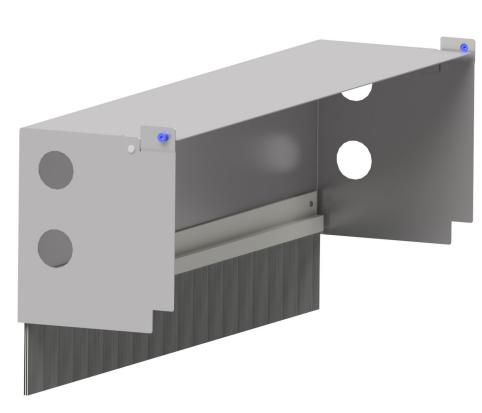

### OSIRISONE standard cover for module rack 19"/3U with excess length drawer

for adaptation to module rack 19"/3U, 84HP with excess length drawer

- protection of cable grommets

- Protection against dust -Easy to remove

## **OSIRISONE Standard Overlength Drawer 19"/1U with Cable Tray**

for adaptation to module racks 19"/1U and 3U - storage of reserves - Interception and strain relief of LWL cables