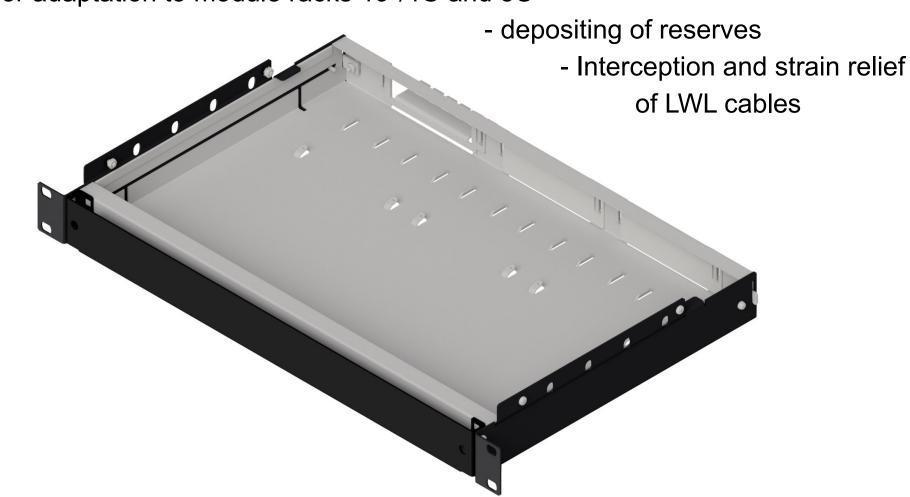

## **OSIRISONE Standard Overlength Drawer 19"/1U with Cable Tray**

for adaptation to module racks 19"/1U and 3U - storage of reserves - Interception and strain relief of LWL cables