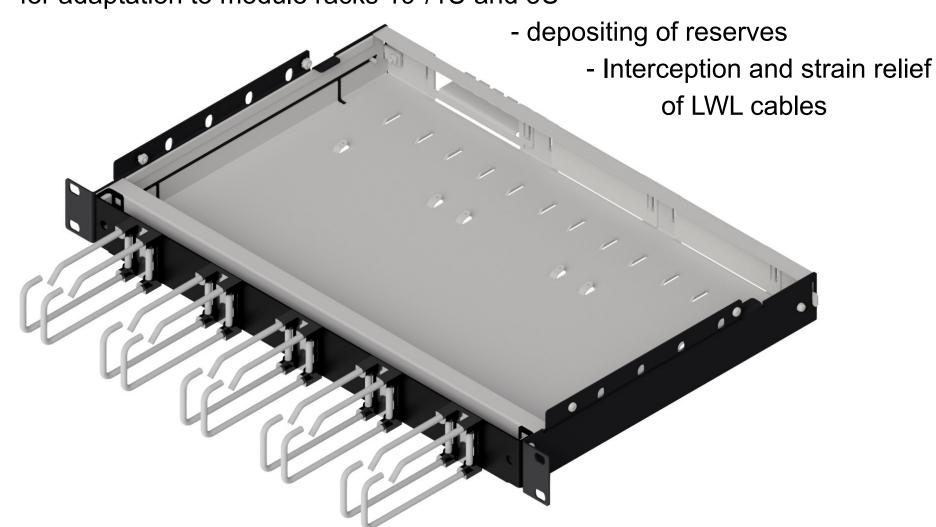

## **OSIRISONE Standard Overlength Drawer 19"/1U with Cable Bracket**

for adaptation to module racks 19"/1U and 3U