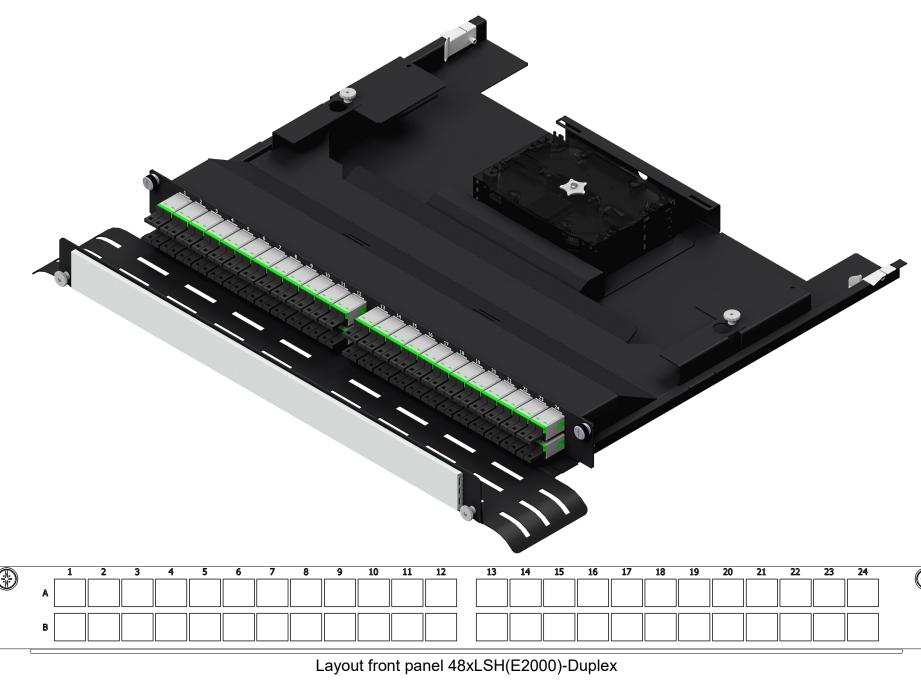

### OSIRISONE UHD splice tray 48xLSH(E2000) duplex

Consisting of drawer, couplers, pigtails, splice cassette, splice holder and crimp splice protector.