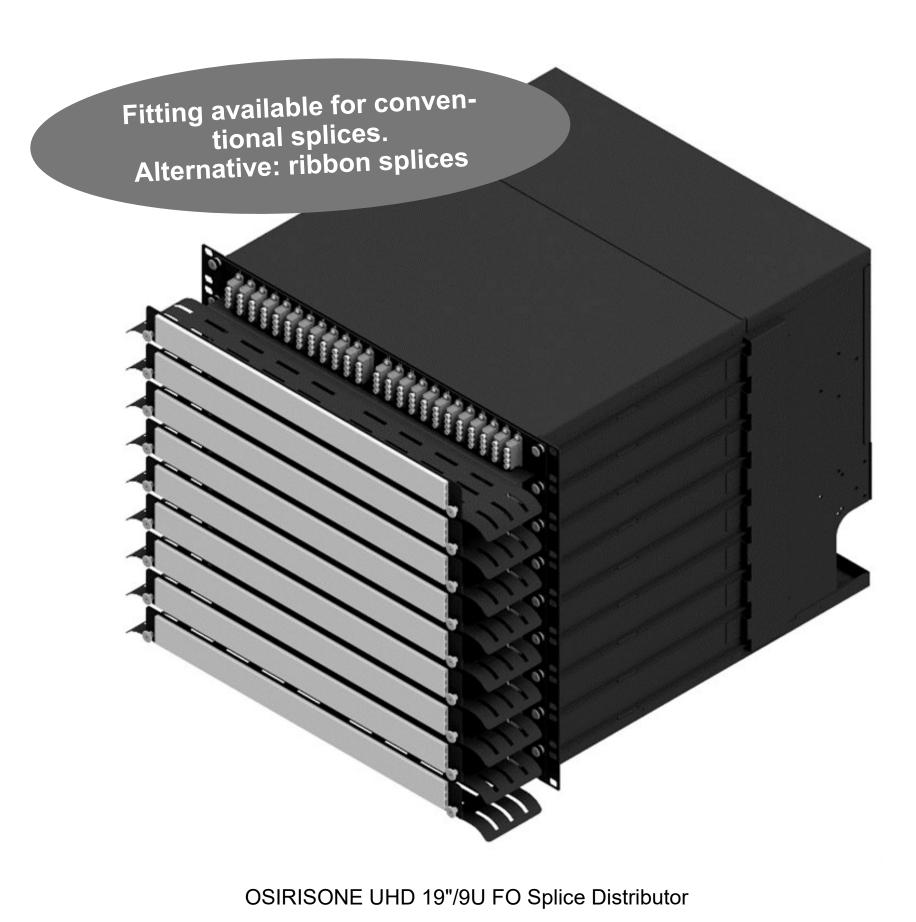

# OSIRISONE UHD 19"/9U FO splice distributor for 9 racks

Installation depth: 450mm

up to 864 fibers in LC and LSH(E2000) connection technology to accommodate up to 9 OSIRISONE UHD splice trays

#### **Features**

- Termination of up to 576- or 864-fiber fiber optic cable directly in the enclosure (Only for 6U/9U chassis)

- Up to 96 fibers per splice tray

- Cable grommet guide to the splice trays in bending radius limiting tubes

- Cable entry at top or bottom optionally straight or angled possible (depending on model)

- Labeling field for individual labeling

(Removable for easy patching and cleaning of internal connector end surfaces)

- Pull-out plug-in units with integrated drop-out protection

- Splice inserts prepared ready for splicing at the factory: Couplings mounted (snap-in)

Pigtails plugged on, inserted into splice cassette and set down Incl. splice cassettes, splice holder crimp, crimp splice protection