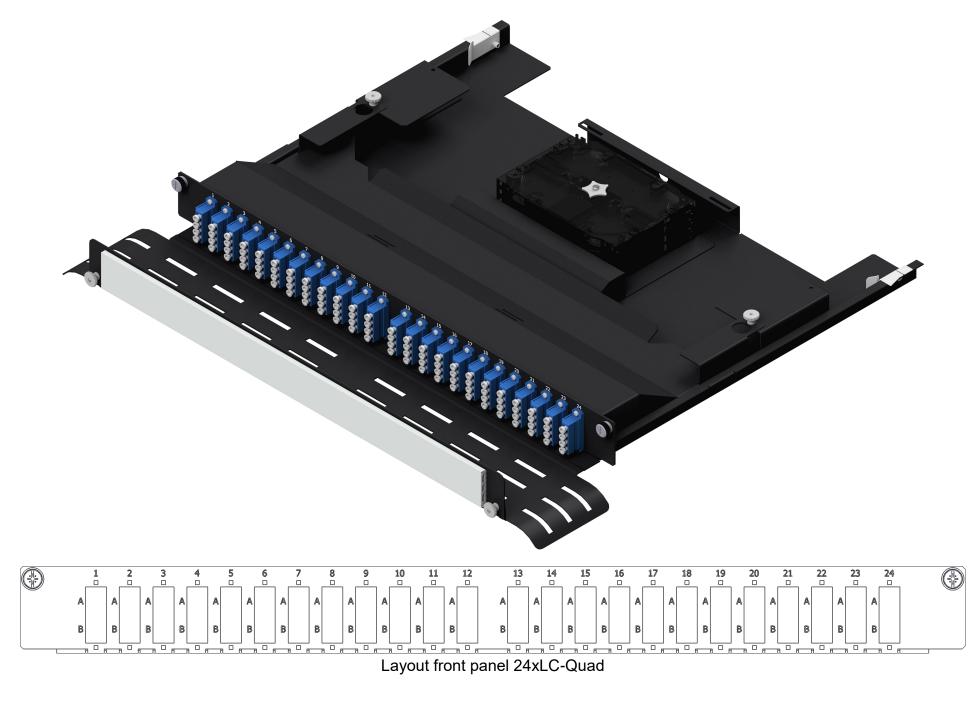

#### OSIRISONE UHD splice tray 24xLC Quad

Consisting of drawer, couplers, pigtails, splice cassette, splice holder and crimp splice protector.

All housings are assembled in the factory at the production site in Irschenberg/Upper Bavaria, ready for assembly according to customer specifications, and quality assured.