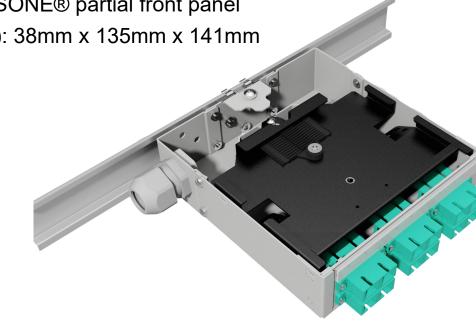

## UNION-LINK® top-hat rail housing incl. splice cassette

- Top-hat rail mounting or direct wall mounting possible
- Cable interception via M20 gland
- Cable entry at top and bottom with 1xM20 receptacle each
- Including 1xsplice cassette for 2xsplice comb
- Mounting position freely selectable (vertical/horizontal, vertical/lying)
- For mounting an OSIRISONE® partial front panel
- Dimensions (W x H x D): 38mm x 135mm x 141mm
- Up to 24 splices