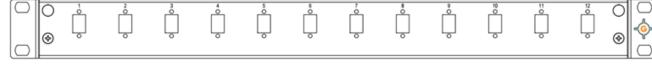

#### Frontplatten:

UNION-LINK® front panel for 12xLC duplex, or 12xE2000 simplex

UNION-LINK® front panel for 24xLC duplex, or 24xE2000 simplex

UNION-LINK® front panel for 12xLC-Quad, SC-Duplex or ST-Duplex