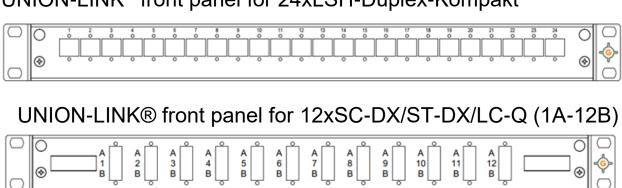

#### Frontplatten:

UNION-LINK® front panel for 12xLC duplex, or 12xE2000 simplex

UNION-LINK® front panel for 24xLC duplex, or 24xE2000 simplex

UNION-LINK® front panel for 12xLC-Quad, SC-Duplex or ST-Duplex