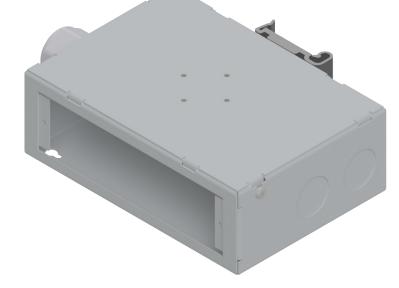

## UNION-LINK® 19"/1U housing for up to 96 fibers

- Pull-out and depth adjustable drawer
- Housing color gray (powder coating RAL 7035 in light structure)
- Mounting option for non-metallic strain relief elements for professional strain relief
- Incl. 2x M20/M25 cable entry left and right, as well as 1x M20 cable gland + locknut
- Optional cable entries (543 UL BO KE incl. brush strip galvanized, 540 UL KE f. 1HE GEH M20 angled galvanized)
- For splicing and distribution technology
- Housing depth 250mm

#### Frontplatten:

UNION-LINK® front panel for 12xLC duplex, or 12xE2000 simplex

UNION-LINK® front panel for 24xLC duplex, or 24xE2000 simplex

UNION-LINK® front panel for 12xLC-Quad, SC-Duplex or ST-Duplex