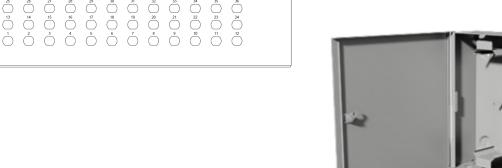

## **UNION-LINK®** wall-mount housing for up to 96xfibers

- internal front panel
- Cable entry at the bottom and top optionally M-screw connection, brush strip
- Two divided doors each lockable
- Two divided doors each lockable
- Dimensions (W x H x D): 390mm x 350mm x 124mm
- For up to 8 splice cassettes