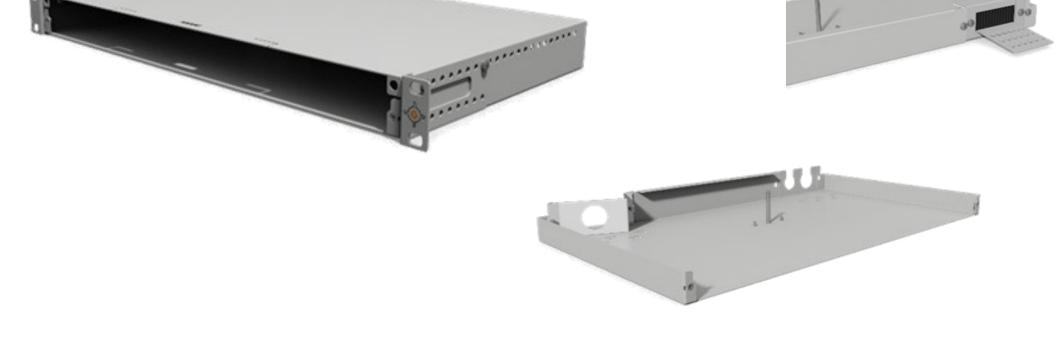

## UNION-LINK® 19"/1U housing for up to 96 fibers

- Pull-out and depth adjustable drawer
- Housing color gray (powder coating RAL 7035 in light structure)
- Mounting option for non-metallic strain relief elements for professional strain relief
- Incl. 2x M20/M25 cable entry left and right, as well as 1x M20 cable gland + locknut
- Optional cable entries (543 UL BO KE incl. brush strip galvanized, 540 UL KE f. 1HE GEH M20 angled galvanized)
- For splicing and distribution technology
- Housing depth 250mm