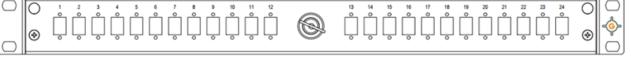

#### Frontplatten:

UNION-LINK® front panel for 12xLC duplex, or 12xE2000 simplex

UNION-LINK® front panel for 24xLC duplex, or 24xE2000 simplex

UNION-LINK® front panel for 12xLC-Quad, SC-Duplex or ST-Duplex

UNION-LINK® front panel for 24xLC-Quad, SC-Duplex or ST-Duplex