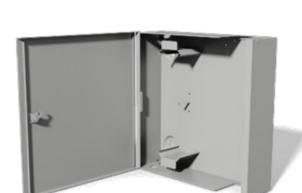

## **UNION-LINK®** wall-mount housing for up to 96xfibers

- internal front panel
- Cable entry at the bottom and top optionally M-screw connection, brush strip
- Two divided doors each lockable
- Two divided doors each lockable
- Dimensions (W x H x D): 390mm x 350mm x 124mm
- For up to 8 splice cassettes