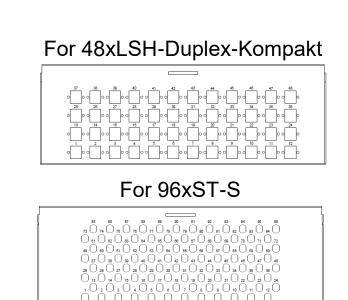

#### More front panels

UNION-LINK® front panel for 24xLSH-Duplex-Kompakt

## Front panels

For 48xLC-Quad, SC-Duplex or ST-Duplex

All housings are assembled in the factory at the production site in Irschenberg/Upper Bavaria, ready for assembly according to customer specifications, and quality assured.