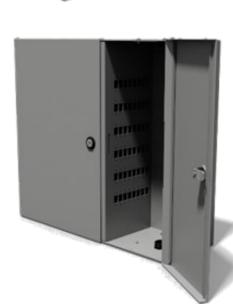

## **UNION-LINK®** wall-mount housing for up to 96xfibers

- internal front panel
- Cable entry at the bottom and top optionally M-screw connection, brush strip
- Two divided doors each lockable
- Two divided doors each lockable
- Dimensions (W x H x D): 390mm x 350mm x 124mm
- For up to 8 splice cassettes