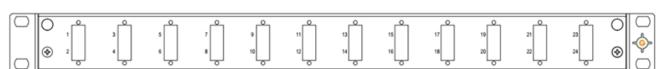

## Frontplatten:

For 24xLC-Quad, SC-Duplex or ST-Duplex

### Lockable front panels

UNION-LINK® fron panel for 24xLC-D/24xSC-S/24xLSH-S

UNION-LINK® front panel for 24xSC-D/24xLC-Q/24xST-D