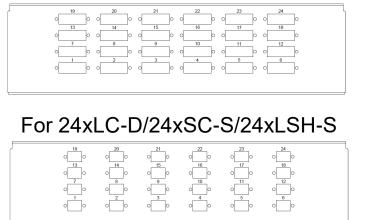

## Frontplatten:

For 24xLC-Quad, SC-Duplex or ST-Duplex

### Lockable front panels

UNION-LINK® fron panel for 24xLC-D/24xSC-S/24xLSH-S

UNION-LINK® front panel for 24xSC-D/24xLC-Q/24xST-D