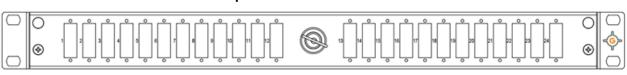

ng possible
- Cable interception via M20 gland
- Cable entry at top and bottom with 2xM20 receptacle each
- Including 1xsplice comb directly in the housing
- Mounting position freely selectable (vertical/horizontal, vertical/lying)
- For mounting an OSIRISONE® partial front panel
- Dimensions (W x H x D): 150mm x 50mm x 105mm
- Up to 12 splices



- internal front panel
- Cable entry at the bottom and top optional M-screw connection, brush strip

UNION-LINK® wall-mount housing for up to 48 x fibers

- Lockable
- Dimensions (W x H x D): 330mm x 330mm x 90mm
- For up to 4 splice cassettes

## Frontplatten:

For 24xLC-Quad, SC-Duplex or ST-Duplex













### Lockable front panels

UNION-LINK® fron panel for 24xLC-D/24xSC-S/24xLSH-S



UNION-LINK® front panel for 24xSC-D/24xLC-Q/24xST-D



#### More front panels

UNION-LINK® front panel for 24xLSH-Duplex-Kompakt



## UNION-LINK® top-hat rail housing incl. splice cassette

- Top-hat rail mounting or direct wall mounting possible
- Cable interception via M20 gland
- Cable entry at top and bottom with 1xM20 receptacle each
- Including 1xsplice cassette for 2xsplice comb
- Mounting position freely selectable (vertical/horizontal, vertical/lying)
- For mounting an OSIRISONE® partial front panel
- Dimensions (W x H x D): 38mm x 135mm x 141mm
- Up to 24 splices



## **UNION-LINK®** wall-mount housing for up to 96xfibers

- internal front panel
- Cable entry at the bottom and top optionally M-screw connection, brush strip
- Two divided doors each lockable
- Two divided doors each lockable
- Dimensions (W x H x D): 390mm x 350mm