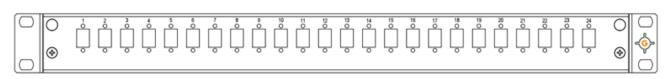

UNION-LINK®



## UNION-LINK® 19"/1U housing for up to 96 fibers

- Pull-out and depth adjustable drawer
- Housing color gray (powder coating RAL 7035 in light structure)
- Mounting option for non-metallic strain relief elements for professional strain relief
- Incl. 2x M20/M25 cable entry left and right, as well as 1x M20 cable gland + locknut
- Optional cable entries (543 UL BO KE incl. brush strip galvanized, 540 UL KE f. 1HE GEH M20 angled galvanized)
- For splicing and distribution technology
- Housing depth 250mm

#### Frontplatten:

UNION-LINK® front panel for 12xLC duplex, or 12xE2000 simplex



UNION-LINK® front panel for 24xLC duplex, or 24xE2000 simplex



UNION-LINK® front panel for 12xLC-Quad, SC-Duplex or ST-Duplex



UNION-LINK® front panel for 24xLC-Quad, SC-Duplex or ST-Duplex



# **UNION-LINK® Compact DIN rail housing**

- Very low installation depth
- Top hat rail mounting or direct wall mounting possible
- Cable interception via M20 gland
- Cable entry at top and bottom with 2xM20 receptacle each
- Including 1xsplice comb directly in the housing
- Mounting position freely selectable (vertical/horizontal, vertical/lying)
- For mounting an OSIRISONE® partial front panel
- Dimensions (W x H x D): 150mm x 50mm x 105mm
- Up to 12 splices



- internal front panel
- Cable entry at the bottom and top optional M-screw connection, brush strip

UNION-LINK® wall-mount housing for up to 48 x fibers

- Lockable
- Dimensions (W x H x D): 330mm