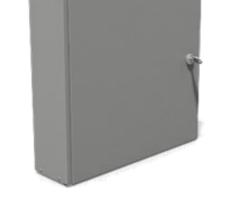

- internal front panel
- Cable entry at the bottom and top optional M-screw connection, brush strip

UNION-LINK® wall-mount housing for up to 48 x fibers

- Lockable
- Dimensions (W x H x D): 330mm x 330mm x 90mm
- For up to 4 splice cassettes